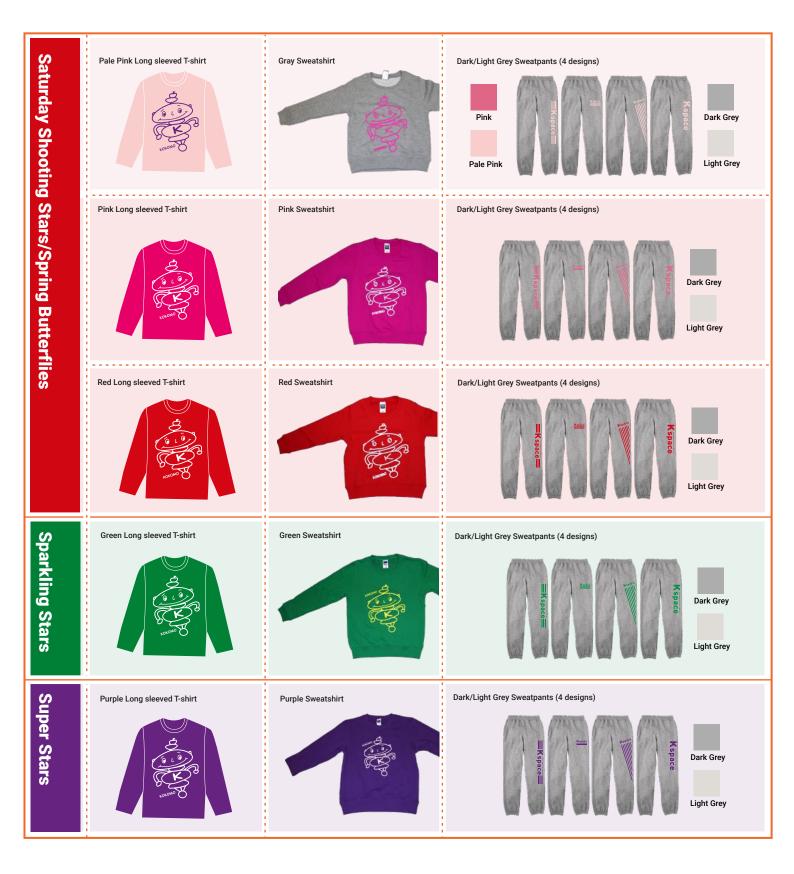

# Kspace Saturday School Spring Camp & Saturday School Summer Uniform APRIL 3RD ONWARDS

|                                               | T-Shirt        | Striped Shorts             | Striped Dress             |
|-----------------------------------------------|----------------|----------------------------|---------------------------|
| Saturday Shining Stars<br>Spring Lower School | Yellow T-shirt | Striped Shorts<br>(Yellow) | N/A                       |
| Stars<br>ool                                  | Orange T-shirt | Striped Shorts<br>(Orange) | N/A                       |
| Saturday Shooting Stars<br>Spring Butterflies | Pink T-Shirt   | Striped Shorts<br>(Pink)   | Striped Dress<br>(Pink)   |
| Stars                                         | Red T-shirt    | Striped Shorts<br>(Red)    | Striped Dress<br>(Red)    |
| Sparkling Stars                               | Green T-shirt  | Striped Short<br>(Green)   | Striped Dress<br>(Green)  |
| Super Stars                                   | Purple T-shirt | Striped Shorts<br>(Purple) | Striped Dress<br>(Purple) |