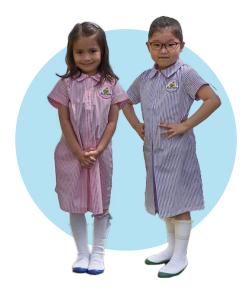

# Kspace Saturday School Spring Camp & Saturday School Summer Uniform APRIL 3RD ONWARDS

|                                               | T-Shirt        | Striped Shorts             | Striped Dress             |
|-----------------------------------------------|----------------|----------------------------|---------------------------|
| Saturday Shining Stars<br>Spring Lower School | Yellow T-shirt | Striped Shorts<br>(Yellow) | N/A                       |
| Stars<br>ool                                  | Orange T-shirt | Striped Shorts<br>(Orange) | N/A                       |
| Saturday Shooting Stars<br>Spring Butterflies | Pink T-Shirt   | Striped Shorts<br>(Pink)   | Striped Dress<br>(Pink)   |
| Stars                                         | Red T-shirt    | Striped Shorts<br>(Red)    | Striped Dress<br>(Red)    |
| Sparkling Stars                               | Green T-shirt  | Striped Short<br>(Green)   | Striped Dress<br>(Green)  |
| Super Stars                                   | Purple T-shirt | Striped Shorts<br>(Purple) | Striped Dress<br>(Purple) |

#### PRICES

#### T-shirt ¥3,500 Striped Shorts ¥6,000 Striped Dress ¥8,000

Note: Uniform items are mandatory and must please be worn to each lesson. Prices listed are exclusive of Japanese Consumption Tax, to be added @10%