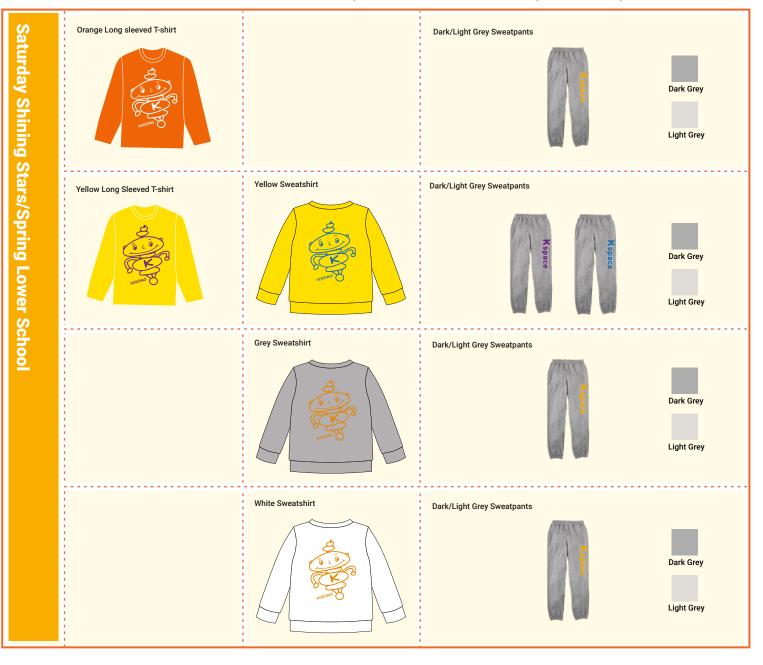

### Spring Camp & Saturday School Winter Uniform November to April

UNIFORM NOTE: From April 3rd onwards, students can wear Kspace Winter or Kspace Summer uniform.

Online Order Form

**Examples** (Not for sale at Kspace)

#### **Uniform Indoor Shoes**

- ・Only plimsolls/上履き are permitted inside the school.
- PLEASE DO NOT PROVIDE ANY OTHER STYLE OF INDOOR FOOTWEAR.
- White or Black