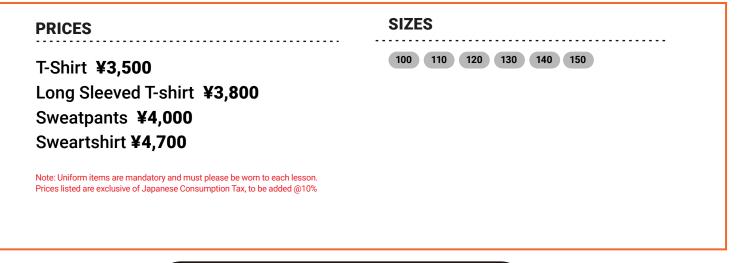

#### PRICES

#### T-shirt ¥3,500 Striped Shorts ¥6,000 Striped Dress ¥8,000

Note: Uniform items are mandatory and must please be worn to each lesson. Prices listed are exclusive of Japanese Consumption Tax, to be added @10%

#### Online Order Form

SIZES

100 110 120 130 140 150