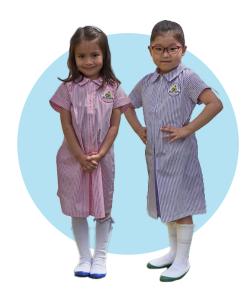

# Kspace Saturday School Summer Uniform

|                 | T-Shirt        | Striped Shorts             | Striped Dress             |
|-----------------|----------------|----------------------------|---------------------------|
| Shining Stars   | Yellow T-shirt | Striped Shorts<br>(Yellow) | N/A                       |
|                 | Orange T-shirt | Striped Shorts<br>(Orange) | N/A                       |
| Shooting Stars  | Pink T-Shirt   | Striped Shorts<br>(Pink)   | Striped Dress<br>(Pink)   |
|                 | Red T-shirt    | Striped Shorts<br>(Red)    | Striped Dress<br>(Red)    |
| Sparkling Stars | Green T-shirt  | Striped Short<br>(Green)   | Striped Dress<br>(Green)  |
| Super Stars     | Purple T-shirt | Striped Shorts<br>(Purple) | Striped Dress<br>(Purple) |

## **Examples (Not for sale at Kspace)**

- - - - - - - - -

100 110 120 130 140 150