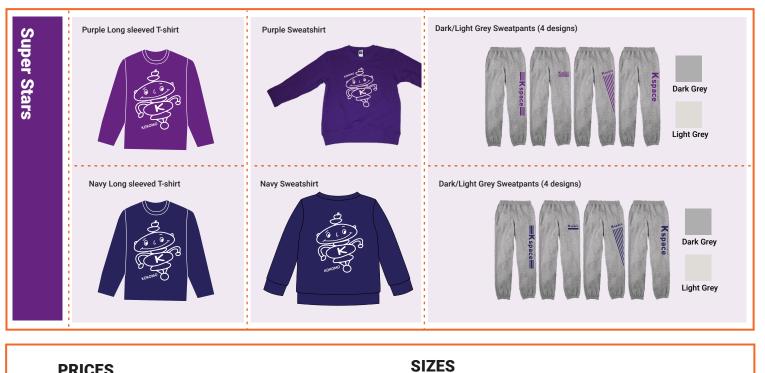

## Saturday School Winter Uniform November to April

Online Order Form

#### PRICES

T-Shirt ¥3,500 Long Sleeved T-shirt ¥3,800 Sweatpants ¥4,000 Sweartshirt ¥4,700

Note: Uniform items are mandatory and must please be worn to each lesson. Prices listed are exclusive of Japanese Consumption Tax, to be added @10%