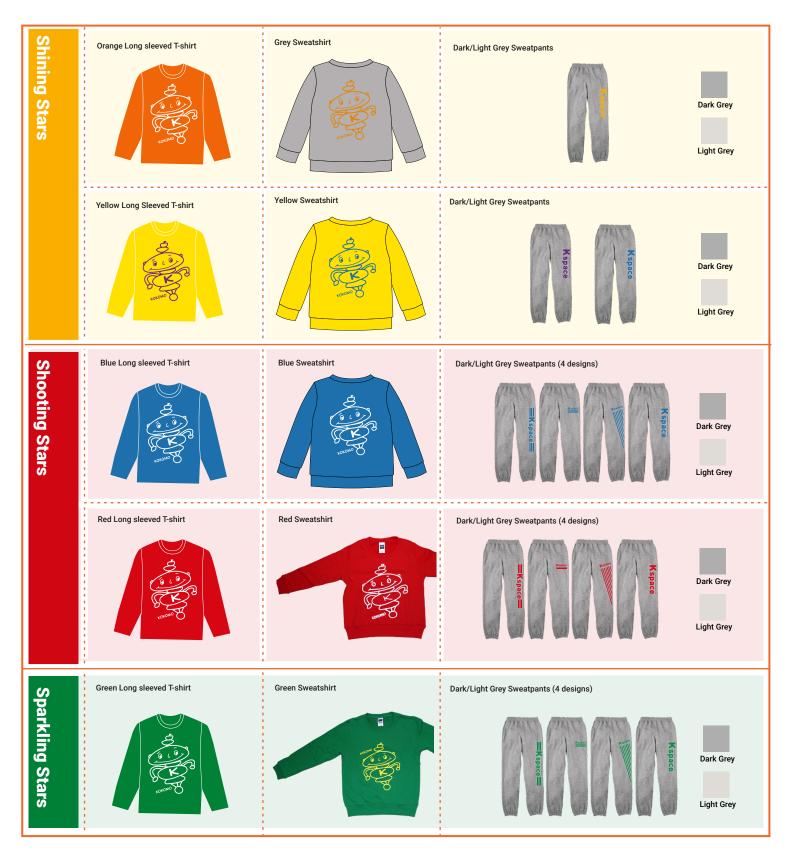

## Saturday School Winter Uniform November to April

Online Order Form

#### PRICES

T-Shirt ¥3,500 Long Sleeved T-shirt ¥3,800 Sweatpants ¥4,000 Sweartshirt ¥4,700

Note: Uniform items are mandatory and must please be worn to each lesson. Prices listed are exclusive of Japanese Consumption Tax, to be added @10%