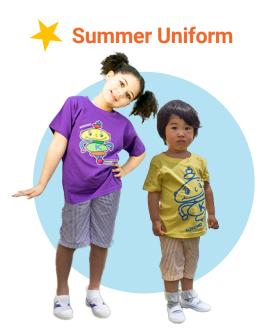

# Kspace Saturday School Summer Uniform

|                 | T-Shirt        | Striped Shorts             | Striped Dress             |
|-----------------|----------------|----------------------------|---------------------------|
| Shining Stars   | Yellow T-shirt | Striped Shorts<br>(Yellow) | N/A                       |
|                 | Orange T-shirt | Striped Shorts<br>(Orange) | N/A                       |
| Shooting Stars  | Pink T-Shirt   | Striped Shorts<br>(Pink)   | Striped Dress<br>(Pink)   |
|                 | Red T-shirt    | Striped Shorts<br>(Red)    | Striped Dress<br>(Red)    |
| Sparkling Stars | Green T-shirt  | Striped Short<br>(Green)   | Striped Dress<br>(Green)  |
| Super Stars     | Purple T-shirt | Striped Shorts<br>(Purple) | Striped Dress<br>(Purple) |

### PRICES

## T-shirt ¥3,500 Striped Shorts ¥6,000 Striped Dress ¥8,000

Note: Uniform items are mandatory and must please be worn to each lesson. Prices listed are exclusive of Japanese Consumption Tax, to be added @10%