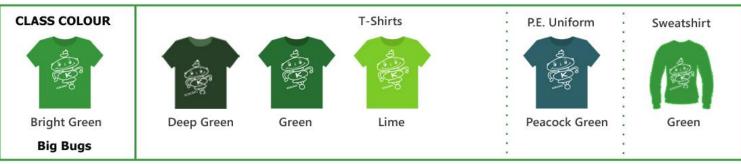

## 2017-2018 International School Uniform

Students must wear their 'Class Colour' shown on the left below, at all events, shows, trips, picnics and photo shoots etc. From \*November to March Class Colour sweatshirts must be worn to all events, shows and assemblies etc.

\*Teachers will guide you if you are unsure.

Cold weather note: On regular school days, if you send your child in wearing long sleeves the Kspace T-shirt must go over the top so that the T-Shirt is fully visible.

Kspace T-shirts come with a design featuring an outline of our Kspace mascot, 'Kokomo'

One clean spare T-Shirt must always be kept in your child's bag.