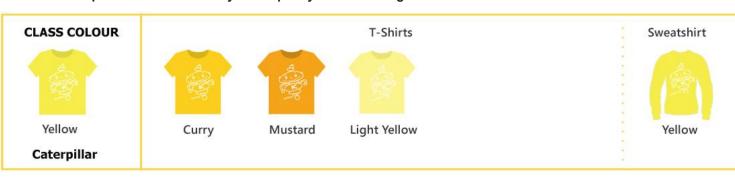

## 2017-2018 International School Uniform

Students must wear their 'Class Colour' shown on the left below, at all events, shows, trips, picnics and photo shoots etc. From \*November to March Class Colour sweatshirts must be worn to all events, shows and assemblies etc.

\*Teachers will guide you if you are unsure.

Cold weather note: On regular school days, if you send your child in wearing long sleeves the Kspace T-shirt must go over the top so that the T-Shirt is fully visible.

Kspace T-shirts come with a design featuring an outline of our Kspace mascot, 'Kokomo'

One clean spare T-Shirt must always be kept in your child's bag.