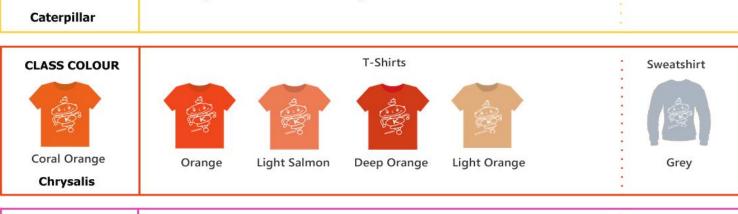

## 2017-2018 International School Uniform

Students must wear their 'Class Colour' shown on the left below, at all events, shows, trips, picnics and photo shoots etc. From \*November to March Class Colour sweatshirts must be worn to all events, shows and assemblies etc.

\*Teachers will guide you if you are unsure.

Cold weather note: On regular school days, if you send your child in wearing long sleeves the Kspace T-shirt must go over the top so that the T-Shirt is fully visible.

Kspace T-shirts come with a design featuring an outline of our Kspace mascot, 'Kokomo'

One clean spare T-Shirt must always be kept in your child's bag.