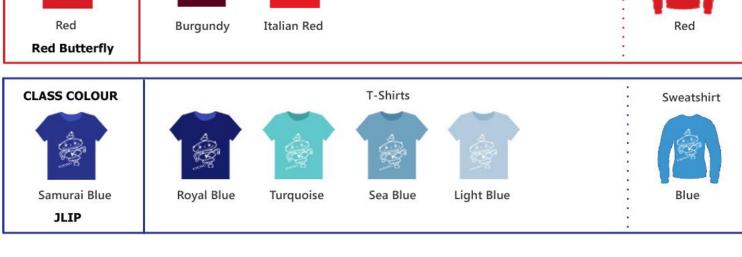

## 2017-2018 International School Uniform

Students must wear their 'Class Colour' shown on the left below, at all events, shows, trips, picnics and photo shoots etc. From \*November to March Class Colour sweatshirts must be worn to all events, shows and assemblies etc.

\*Teachers will guide you if you are unsure.

Cold weather note: On regular school days, if you send your child in wearing long sleeves the Kspace T-shirt must go over the top so that the T-Shirt is fully visible.

Kspace T-shirts come with a design featuring an outline of our Kspace mascot, 'Kokomo'

One clean spare T-Shirt must always be kept in your child's bag.