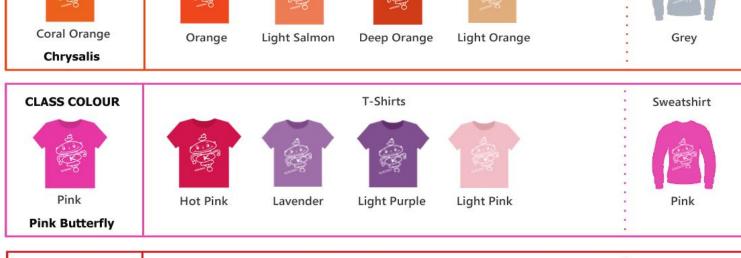

## 2017-2018 International School Uniform

Students must wear their 'Class Colour' shown on the left below, at all events, shows, trips, picnics and photo shoots etc. From \*November to March Class Colour sweatshirts must be worn to all events, shows and assemblies etc.

\*Teachers will guide you if you are unsure.

Cold weather note: On regular school days, if you send your child in wearing long sleeves the Kspace T-shirt must go over the top so that the T-Shirt is fully visible.

Kspace T-shirts come with a design featuring an outline of our Kspace mascot, 'Kokomo'

One clean spare T-Shirt must always be kept in your child's bag.