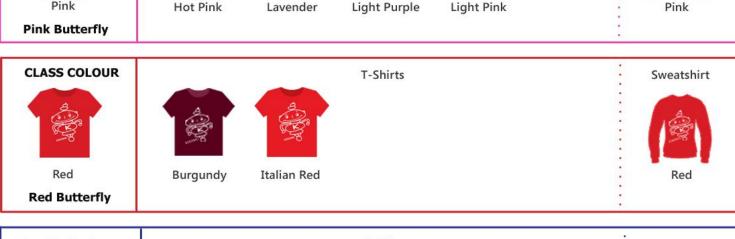

## 2017-2018 International School Uniform

Students must wear their 'Class Colour' shown on the left below, at all events, shows, trips, picnics and photo shoots etc. From \*November to March Class Colour sweatshirts must be worn to all events, shows and assemblies etc.

\*Teachers will guide you if you are unsure.

Cold weather note: On regular school days, if you send your child in wearing long sleeves the Kspace T-shirt must go over the top so that the T-Shirt is fully visible.

Kspace T-shirts come with a design featuring an outline of our Kspace mascot, 'Kokomo'

One clean spare T-Shirt must always be kept in your child's bag.