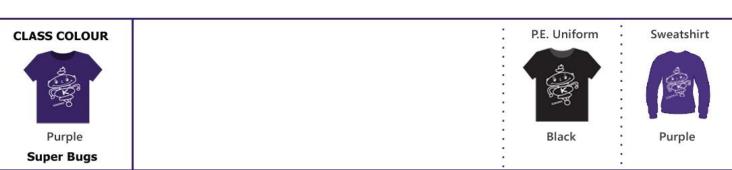

## 2017-2018 International School Uniform

Students must wear their 'Class Colour' shown on the left below, at all events, shows, trips, picnics and photo shoots etc. From \*November to March Class Colour sweatshirts must be worn to all events, shows and assemblies etc.

\*Teachers will guide you if you are unsure.

Cold weather note: On regular school days, if you send your child in wearing long sleeves the Kspace T-shirt must go over the top so that the T-Shirt is fully visible.

Kspace T-shirts come with a design featuring an outline of our Kspace mascot, 'Kokomo'

One clean spare T-Shirt must always be kept in your child's bag.