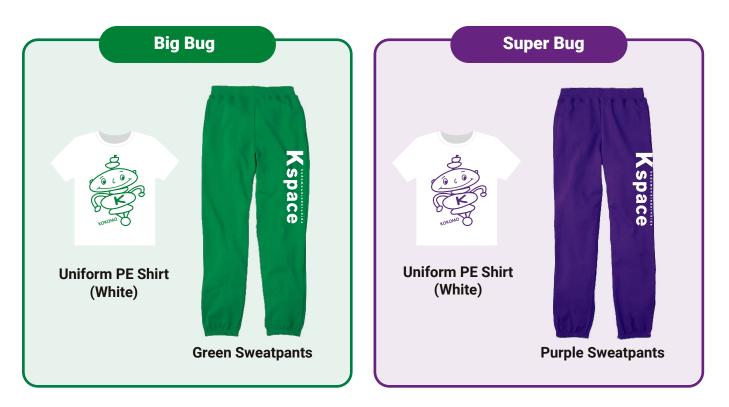

PE Kit (Big Bugs and Super Bugs)

# International School Uniform Winter

|                | All-Year Tshirt | Winter (November to April 4th) |                   |                                  |                     |
|----------------|-----------------|--------------------------------|-------------------|----------------------------------|---------------------|
| Caterpillar    | Yellow T-shirt  | Yellow Long sleeved T-shirt    | Yellow Sweatshirt | Dark Grey Sweatpants (4 designs) |                     |
| Chrysalis      | Orange T-shirt  | Orange Long sleeved T-shirt    | Orange Sweatshirt |                                  | rk Grey<br>ht Grey  |
| Pink Butterfly | Pink T-Shirt    | Pink Long sleeved T-shirt      | Pink Sweatshirt   |                                  | rk Grey<br>ht Grey  |
| Red Butterfly  | Red T-shirt     | Red Long sleeved T-shirt       | Red Sweatshirt    | 6<br>                            | rk Grey<br>ht Grey  |
| JLIP           | Blue T-shirt    | Blue Long sleeved T-shirt      | Blue Sweatshirt   |                                  | rk Grey<br>Iht Grey |
| Big Bug        | Green T-shirt   | White Long sleeved T-shirt     | Green Sweatshirt  | 8                                | rk Grey<br>ht Grey  |
| Super Bug      | Purple T-shirt  | Purple Long sleeved T-shirt    | Purple Sweatshirt | Ce                               | rk Grey<br>ht Grey  |