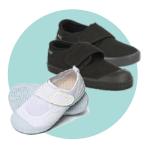

### **Examples** (Not for sale at Kspace)

#### **Uniform Indoor Shoes**

- ・Only plimsolls/上履き are permitted inside the school.
- PLEASE DO NOT PROVIDE ANY OTHER STYLE OF INDOOR FOOTWEAR. • White or Black